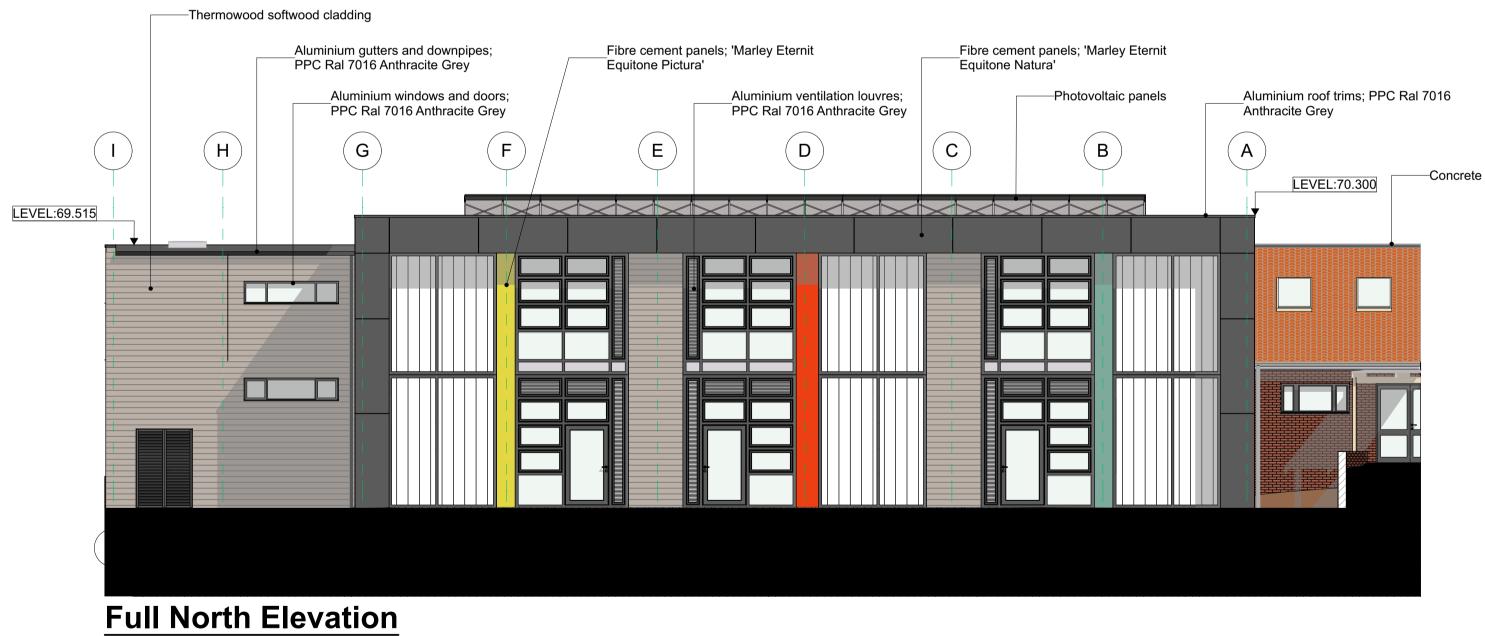

SK

1:100

SCALE: SHEET SIZE: DRAWING TITLE:

CHECKED BY:

DRAWN BY:

A1 Proposed Elevations (2 of 2

DRAWINGS: Full South Elevation, Full North Elevation, Scale Bar

FOR PLANNING