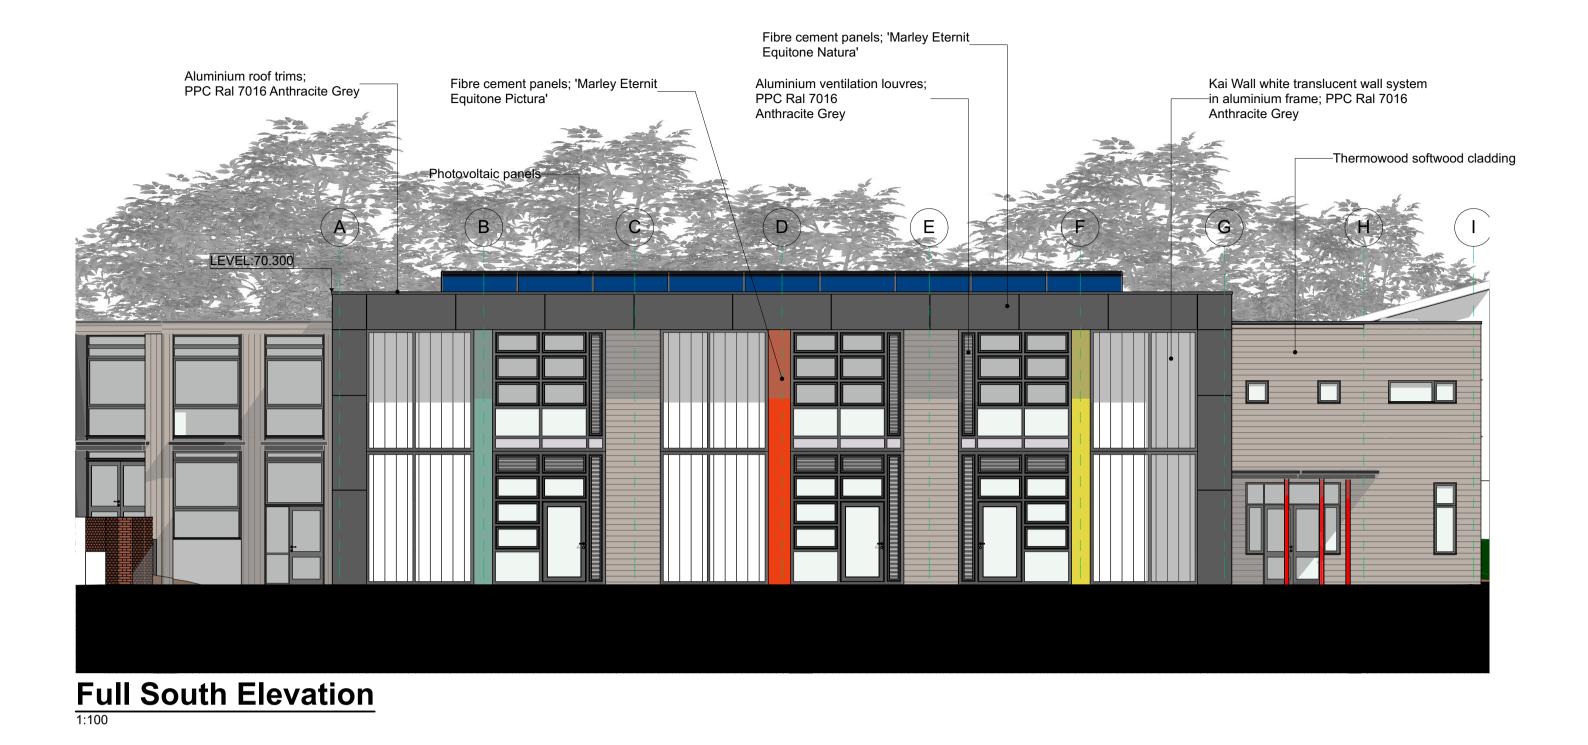

SK

1:100

SCALE: SHEET SIZE: DRAWING TITLE:

CHECKED BY:

DRAWN BY:

A1 Proposed Elevations (2 of 2

DRAWINGS: Full South Elevation, Full North Elevation, Scale Bar

FOR PLANNING